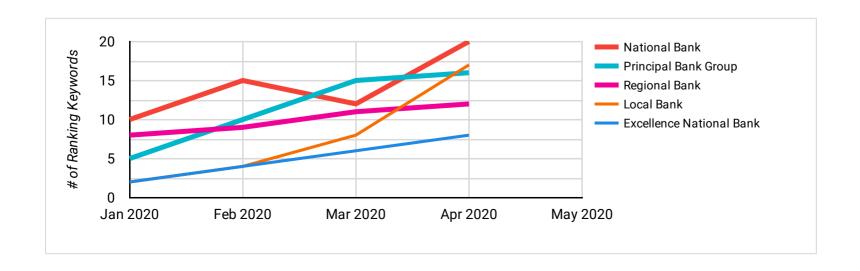

### **Top Competitor Insights**

We identify and analyze the top-performing industry competitors based on your target keywords. Our proprietary tools collect, aggregate and present all your competitors' rankings & top landing pages. This information is then used to make the necessary changes to improve your rankings.

| Competitor               | # of Ranking Keywords 🔻 | Avg. Rank for Current Keywords |  |
|--------------------------|-------------------------|--------------------------------|--|
| National Bank            | 20                      | 2.75                           |  |
| Local Bank               | 17                      | 3                              |  |
| Principal Bank Group     | 16                      | 1.5                            |  |
| Regional Bank            | 12                      | 1.75                           |  |
| Excellence National Bank | 8                       | 2.1                            |  |
|                          |                         | 1-5/5 < >                      |  |

#### **Competitor Performance Over Time**

When you partner with FourFront for local SEO, in addition to optimizing your site to increase your local visibility, we also monitor and provide an overview of which competitors are gaining or losing visibility.