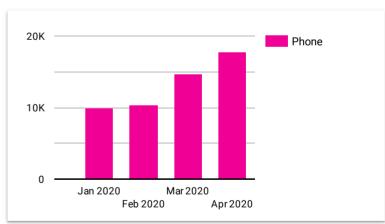

| Location                | Phone  | Website | Directions | Total ▼  |
|-------------------------|--------|---------|------------|----------|
| County General Hospital | 4,891  | 15,135  | 15,141     |          |
| All Saints Hospital     | 3,289  | 11,591  | 8,165      |          |
| Urgent Care Center      | 3,191  | 8,178   | 8,490      |          |
| Imaging & Radiology     | 3,559  | 8,750   | 4,608      |          |
| Physical Therapy Office | 2,329  | 5,744   | 2,919      |          |
| Lab Testing             | 479    | 2,163   | 610        |          |
| Grand total             | 17,738 | 51,561  | 39,933     | 109,232  |
|                         |        |         | 1          | -6/6 < > |

#### **KPI Trends Over Time**

Local Box Engagement is more important now than ever before. It takes real-time monitoring to adapt to your audience behavior and stay on top of your local SEO strategy.