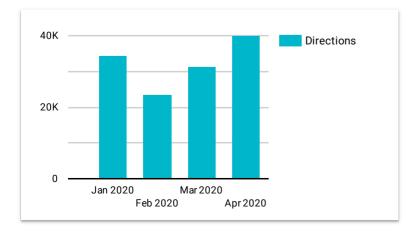

#### **Track Your KPI's by Location**

We don't just monitor visibility - we analyze how your target audience engage with your brand via Google My Business. Customers may use your Local Results to call, visit your website, find directions, and more.

| Location                | Phone  | Website | Directions | Total ▼  |
|-------------------------|--------|---------|------------|----------|
| County General Hospital | 4,891  | 15,135  | 15,141     |          |
| All Saints Hospital     | 3,289  | 11,591  | 8,165      |          |
| Urgent Care Center      | 3,191  | 8,178   | 8,490      |          |
| Imaging & Radiology     | 3,559  | 8,750   | 4,608      |          |
| Physical Therapy Office | 2,329  | 5,744   | 2,919      |          |
| Lab Testing             | 479    | 2,163   | 610        |          |
| Grand total             | 17,738 | 51,561  | 39,933     | 109,232  |
|                         |        |         | 1          | -6/6 < > |

#### **KPI Trends Over Time**

Local Box Engagement is more important now than ever before. It takes real-time monitoring to adapt to your audience behavior and stay on top of your local SEO strategy.