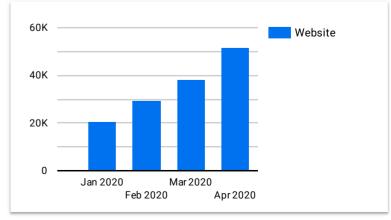

#### **Track Your KPI's by Location**

We don't just monitor visibility - we analyze how your target audience engage with your brand via Google My Business. Customers may use your Local Results to call, visit your website, find directions, and more.

| Location                | Phone  | Website | Directions | Total ▼  |
|-------------------------|--------|---------|------------|----------|
| County General Hospital | 4,891  | 15,135  | 15,141     |          |
| All Saints Hospital     | 3,289  | 11,591  | 8,165      |          |
| Urgent Care Center      | 3,191  | 8,178   | 8,490      |          |
| Imaging & Radiology     | 3,559  | 8,750   | 4,608      |          |
| Physical Therapy Office | 2,329  | 5,744   | 2,919      |          |
| Lab Testing             | 479    | 2,163   | 610        |          |
| Grand total             | 17,738 | 51,561  | 39,933     | 109,232  |
|                         |        |         | 1          | -6/6 < > |

#### **KPI Trends Over Time**

Local Box Engagement is more important now than ever before. It takes real-time monitoring to adapt to your audience behavior and stay on top of your local SEO strategy.