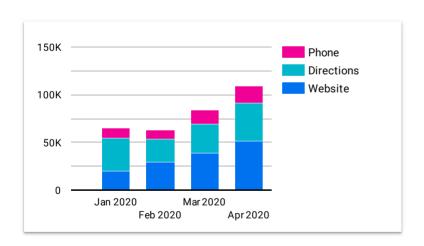

#### **Track Your KPI's by Location**

We don't just monitor visibility - we analyze how your target audience engage with your brand via Google My Business. Customers may use your Local Results to call, visit your website, find directions, and more.

| Location                | Phone  | Website | Directions | Total ▼  |
|-------------------------|--------|---------|------------|----------|
| County General Hospital | 4,891  | 15,135  | 15,141     |          |
| All Saints Hospital     | 3,289  | 11,591  | 8,165      |          |
| Urgent Care Center      | 3,191  | 8,178   | 8,490      |          |
| Imaging & Radiology     | 3,559  | 8,750   | 4,608      |          |
| Physical Therapy Office | 2,329  | 5,744   | 2,919      |          |
| Lab Testing             | 479    | 2,163   | 610        |          |
| Grand total             | 17,738 | 51,561  | 39,933     | 109,232  |
|                         |        |         | 1          | -6/6 < > |