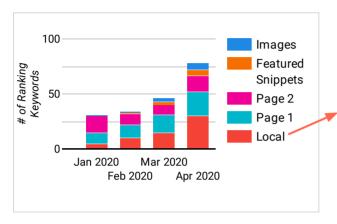

#### **Your Local Keyword Rankings**

FourFront monitors your keyword rankings continuously, and takes necessary actions to improve or maintain your rankings. We also provide you an interactive dashboard that enable you to view the site's visibility from various perspectives.

|                          | Month / Year & Average Rank |          |          |  |  |
|--------------------------|-----------------------------|----------|----------|--|--|
| Keyword                  | Feb 2020                    | Mar 2020 | Apr 2020 |  |  |
| banks in philadelphia    | 3                           | 2        | 1        |  |  |
| banks near me            | 0                           | 0        | 2        |  |  |
| banks with free checking | 3                           | 2        | 2        |  |  |
| mobile banking app       | 1                           | 3        | 2        |  |  |
| online banking services  | 0                           | 3        | 1        |  |  |